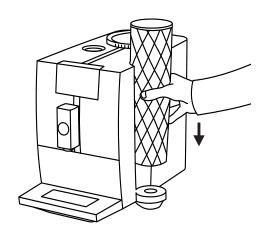

s up



#### 14 - Insert the water tank



### 16 - Descaling in progress

Descaling in progress...

### 18 - Remove the drip tray





⚠ These short operating instructions are not a replacement for the instructions for use. In the interests of safety, always read the safety information and warnings first.

#### 19 - Empty the drip tray



### 21 - Insert the drip tray



#### 23 - Remove the water tank



### 20 - Empty the coffee grounds container



## 22 - "Water tank" symbol lights up



## 24 - Empty the water tank





⚠ These short operating instructions are not a replacement for the instructions for use. In the interests of safety, always read the safety information and warnings first.

### 25 - Rinse out the water tank (fill and empty 3 times)



#### 27 - Insert the water tank



29 - Press the "Coffee strength" button



#### 26 - Fill the water tank



### 28 - Place a receptacle under the hot-water spout



30 - Rinsing in progress

Rinsing in progress...



⚠ These short operating instructions are not a replacement for the instructions for use. In the interests of safety, always read the safety information and warnings first.

### 31 - "Drip tray" symbol lights up



#### 32 - Remove the drip tray



## 33 - Empty the drip tray



34 - Empty the coffee grounds container



# 35 - Insert the drip tray



36 - Symbols flash 3x