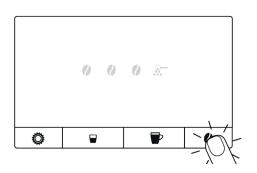

ress the "Programming Mode" button for approx. 3 sec



#### 4 - Remove the drip tray



### 6 - Empty the drip tray





⚠ These short operating instructions are not a replacement for the instructions for use. In the interests of safety, always read the safety information and warnings first.

### 7 - Insert the drip tray



### 8 - "Water tank" symbol flashes



## 9 - Place the receptacle under the hot-water spout



#### 10 - Remove the water tank



### 11 - Empty water tank



# 12 - Dissolve JURA descaling tablets





⚠ These short operating instructions are not a replacement for the instructions for use. In the interests of safety, always read the safety information and warnings first.

#### 13 - Pour the solution into the water tank



### 15 - Press the "Coffee strength" button



# 17 - "Drip tray" symbol lights up



#### 14 - Insert the water tank



### 16 - Descaling in progress

Descaling in progress...

### 18 - Remove the drip tray





⚠ These short operating instructions are not a replacement for the instructions for use. In the interests of safety, always read the safety information and warnings first.

#### 19 - Empty the drip tray



### 21 - Insert the drip tray



#### 23 - Remove the water tank



### 20 - Empty the coffee grounds container



## 22 - "Water tank" symbol lights up



## 24 - Empty the water tank





⚠ These short operating instructions are not a replacement for the instructions for use. In the interests of safety, always read the safety information and warnings first.

### 25 - Rinse out the water tank (fill and empty 3 times)