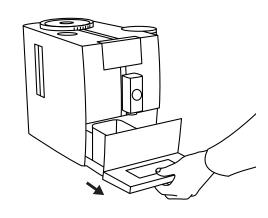

#### 4 - Remove the drip tray

### 18 - Remove the drip tray

⚠ These short operating instructions are not a replacement for the instructions for use. In the interests of safety, always read the safety information and warnings first.

#### 32 - Remove the drip tray