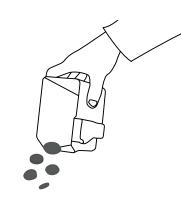

## 5 - Empty the coffee grounds container

### 20 - Empty the coffee grounds container