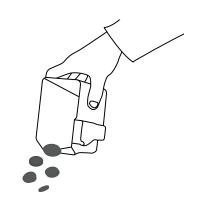

## 5 - Empty the coffee grounds container

### 20 - Empty the coffee grounds container