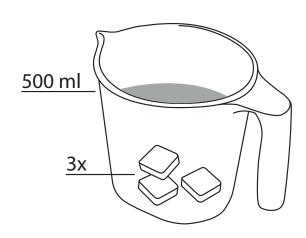

ions are not a replacement for the instructions for use. In the interests of safety, always read the safety information and warnings first.

## 1 - "Descaling" symbol lights up



# 3 - "Drip tray" symbol lights up



## 5 - Empty the coffee grounds container



#### 2 - Press the "Programming Mode" button for approx. 3 sec



#### 4 - Remove the drip tray



### 6 - Empty the drip tray





⚠ These short operating instructions are not a replacement for the instructions for use. In the interests of safety, always read the safety information and warnings first.

### 7 - Insert the drip tray



### 8 - "Water tank" symbol flashes



## 9 - Place the receptacle under the hot-water spout



#### 10 - Remove the water tank



### 11 - Empty water tank



# 12 - Dissolve JURA descaling tablets





⚠ These short operating instructions are not a replacement for the instructions for use. In the interests of safety, always read the safety information and warnings first.

#### 13 - Pour the solution into the water tank



### 15 - Press the "Coffee strength" button



# 17 - "Drip tray" symbol lights up



#### 14 - Insert the water tank



### 16 - Descaling in progress

Descaling in progress...

### 18 - Remove the drip tray





⚠ These short operating instructions are not a replacement for the instructions for use. In the interests of safety, always read the safety information and warnings first.

#### 19 - Empty the drip tray



### 21 - Insert the drip tray



#### 23 - Remove the water tank



### 20 - Empty the coffee grounds container



## 22 - "Water tank" symbol lights up