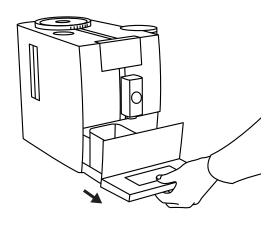

t a replacement for the instructions for use. In the interests of safety, always read the safety information and warnings first.

### 7 - Insert the drip tray



### 8 - "Water tank" symbol flashes



## 9 - Place the receptacle under the hot-water spout



#### 10 - Remove the water tank



### 11 - Empty water tank



# 12 - Dissolve JURA descaling tablets





⚠ These short operating instructions are not a replacement for the instructions for use. In the interests of safety, always read the safety information and warnings first.

#### 13 - Pour the solution into the water tank



### 15 - Press the "Coffee strength" button



# 17 - "Drip tray" symbol lights up



#### 14 - Insert the water tank



### 16 - Descaling in progress

Descaling in progress...

### 18 - Remove the drip tray





⚠ These short operating instructions are not a replacement for the instructions for use. In the interests of safety, always read the safety information and warnings first.

#### 19 - Empty the drip tray



### 21 - Insert the drip tray



#### 23 - Remove the water tank



### 20 - Empty the coffee grounds container



## 22 - "Water tank" symbol lights up



## 24 - Empty the water tank





⚠ These short operating instructions are not a replacement for the instructions for use. In the interests of safety, always read the safety information and warnings first.

### 25 - Rinse out the water tank (fill and empty 3 times)



#### 27 - Insert the water tank



29 - Press the "Coffee strength" button



#### 26 - Fill the water tank



### 28 - Place a receptacle under the hot-water spout