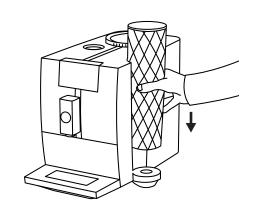

## 5 - Empty the coffee grounds container

### 20 - Empty the coffee grounds container