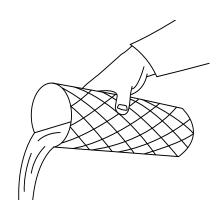

ctions are not a replacement for the instructions for use. In the interests of safety, always read the safety information and warnings first.

#### 13 - Pour the solution into the water tank



### 15 - Press the "Coffee strength" button



# 17 - "Drip tray" symbol lights up



#### 14 - Insert the water tank



### 16 - Descaling in progress

Descaling in progress...

### 18 - Remove the drip tray





⚠ These short operating instructions are not a replacement for the instructions for use. In the interests of safety, always read the safety information and warnings first.

#### 19 - Empty the drip tray



### 21 - Insert the drip tray



#### 23 - Remove the water tank



### 20 - Empty the coffee grounds container



## 22 - "Water tank" symbol lights up



## 24 - Empty the water tank





⚠ These short operating instructions are not a replacement for the instructions for use. In the interests of safety, always read the safety information and warnings first.

### 25 - Rinse out the water tank (fill and empty 3 times)



#### 27 - Insert the water tank



29 - Press the "Coffee strength" button



#### 26 - Fill the water tank



### 28 - Place a receptacle under the hot-water spout



30 - Rinsing in progress

Rinsing in progress...



⚠ These short operating instructions are not a replacement for the instructions for use. In the interests of safety, always read the safety information and warnings first.

### 31 - "Drip tray" symbol lights up



#### 32 - Remove the drip tray



## 33 - Empty the drip tray



34 - Empty the coffee grounds container



# 35 - Insert the d