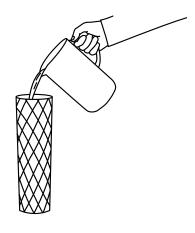

mpty the coffee grounds container



#### 2 - Press the "Programming Mode" button for approx. 3 sec



#### 4 - Remove the drip tray



### 6 - Empty the drip tray





⚠ These short operating instructions are not a replacement for the instructions for use. In the interests of safety, always read the safety information and warnings first.

### 7 - Insert the drip tray



### 8 - "Water tank" symbol flashes



## 9 - Place the receptacle under the hot-water spout



#### 10 - Remove the water tank



### 11 - Empty water tank



# 12 - Dissolve JURA descaling tablets





⚠ These short operating instructions are not a replacement for the instructions for use. In the interests of safety, always read the safety information and warnings first.

#### 13 - Pour the solution into the water tank



### 15 - Press the "Coffee strength" button



# 17 - "Drip tray" symbol lights up



#### 14 - Insert the water tank



### 16 - Descaling in progress

Descaling in progress...

### 18 - Remove the drip tray





⚠ These short operating instructions are not a replacement for the instructions for use. In the interests of safety, always read the safety information and warnings first.

#### 19 - Empty the drip tray



### 21 - Insert the drip tray



#### 23 - Remove the water tank



### 20 - Empty the coffee grounds container



## 22 - "Water tank" symbol lights up



## 24 - Empty the water tank





⚠ These short operating instructions are not a replacement for the instructions for use. In the interests of safety, always read the safety information and warnings first.

### 25 - Rinse