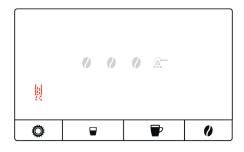

⚠ These short operating instructions are not a replacement for the instructions for use. In the interests of safety, always read the safety information and warnings first.

## 1 - "Descaling" symbol lights up



# 3 - "Drip tray" symbol lights up



## 5 - Empty the coffee grounds container



#### 2 - Press the "Programming Mode" button for approx. 3 sec



#### 4 - Remove the drip tray



### 6 - Empty the drip tray





⚠ These short operating instructions are not a replacement for the instructions for use. In the interests of safety, always read the safety information and warnings first.

### 7 - Insert the drip tray



### 8 - "Water tank" symbol flashes



## 9 - Place the receptacle under the hot-water spout



#### 10 - Remove the water tank



### 11 - Empty water tank



# 12 - Dissolve JURA descaling tablets





⚠ These short operating instructions are not a replacement for the instructions for use. In the interests of safety, always read the safety information and warnings first.

#