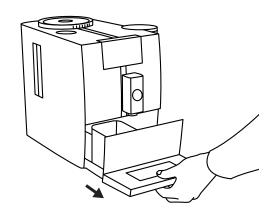

⚠ These short operating instructions are not a replacement for the instructions for use. In the interests of safety, always read the safety information and warnings first.

## 1 - "Descaling" symbol lights up



# 3 - "Drip tray" symbol lights up



## 5 - Empty the coffee grounds container



#### 2 - Press the "Programming Mode" button for approx. 3 sec



#### 4 - Remove the drip tray



### 6 - Empty the drip tray





⚠ These short operating instructions are not a replacement for the instructions for use. In the interests of safety, always read the safety information and warnings first.

### 7 - Insert the drip tray



### 8 - "Water tank" symbol flashes



## 9 - Place the receptacle under the hot-water spout



#### 10 - Remove the water tank



### 11 - Empty water tank



# 12 - Dissolve JURA descaling tablets





⚠ These short operating instructions are not a replacement for the instructions for use. In the interests of safety, always read the safety information and warnings first.

#### 13 - Pour the solution into the water tank



### 15 - Press the "Coffee strength" button



# 17 - "Drip tray" symbol lights up



#### 14 - Insert the water tank



### 16 - De