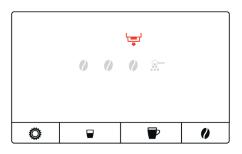

⚠ These short operating instructions are not a replacement for the instructions for use. In the interests of safety, always read the safety information and warnings first.

## 1 - "Descaling" symbol lights up



# 3 - "Drip tray" symbol lights up



## 5 - Empty the coffee grounds container



#### 2 - Press the "Programming Mode" button for approx. 3 sec



#### 4 - Remove the drip tray



### 6 - Empty the drip tray





⚠ These short operating instructions are not a replacement for the instructions for use. In the interests of safety, always read the safety information and warnings first.

### 7 - Insert the drip tray



### 8 - "Water tank" symbol flashes



## 9 - Place the receptacle under the hot-water spout



#### 10 - Remove the water tank



### 11 - Empty water tank



# 12 - Dissolve JURA descaling tablets





⚠ These short operating instructions are not a replacement for the instructions for use. In the interests of safety, always read the safety information and warnings first.

#### 13 - Pour the solution into the wa