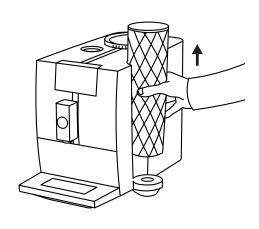

⚠ These short operating instructions are not a replacement for the instructions for use. In the interests of safety, always read the safety information and warnings first.

## 1 - "Descaling" symbol lights up



# 3 - "Drip tray" symbol lights up



## 5 - Empty the coffee grounds container



#### 2 - Press the "Programming Mode" button for approx. 3 sec



#### 4 - Remove the drip tray



### 6 - Empty the drip tray





⚠ These short operating instructions are not a replacement for the instructions for use. In the interests of safety, always read the safety information and warnings first.

### 7 - Insert the drip tray



### 8 - "Water tank" symbol flashes



## 9 - Place the receptacle under the hot-water spout



#### 10 - Remove the water tank



### 11 - Empty water tank



# 12 - Dissolve JURA descaling tablets





⚠ These short operating instructions are not a replacement for the instructions for use. In the interests of safety, always read the safety information and warnings first.

#### 13 - Pour the solution into the water tank



### 15 - Press the "Coffee strength" button



# 17 - "Drip tray" symbol lights up



#### 14 - Insert the water tank



### 16 - Descaling in progress

Descaling in progress...

### 18 - Remove the drip tray





⚠ These short operating instructions are not a replacement for the instructions for use. In the interests of safety, always read the safety information and warnings first.

#### 19 - Empty the drip tray



### 21 - Insert the drip tray



#### 23 - Remove the water tank



### 20 - Empt