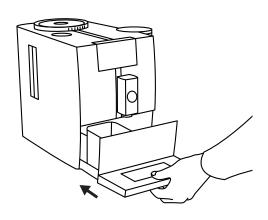

e short operating instructions are not a replacement for the instructions for use. In the interests of safety, always read the safety information and warnings first.

### 25 - Rinse out the water tank (fill and empty 3 times)



#### 27 - Insert the water tank



29 - Press the "Coffee strength" button



#### 26 - Fill the water tank



### 28 - Place a receptacle under the hot-water spout



30 - Rinsing in progress

Rinsing in progress...



⚠ These short operating instructions are not a replacement for the instructions for use. In the interests of safety, always read the safety information and warnings first.

### 31 - "Drip tray" symbol lights up



#### 32 - Remove the drip tray



## 33 - Empty the drip tray



34 - Empty the coffee grounds container



# 35 - Insert the drip tray



36 - Symbols flash 3x