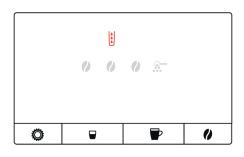

## 1 - "Descaling" symbol lights up

#### 2 - Press the "Programming Mode" button for approx. 3 sec