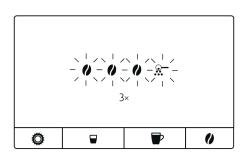

tions are not a replacement for the instructions for use. In the interests of safety, always read the safety information and warnings first.

### 25 - Rinse out the water tank (fill and empty 3 times)



#### 27 - Insert the water tank



29 - Press the "Coffee strength" button



#### 26 - Fill the water tank



### 28 - Place a receptacle under the hot-water spout



30 - Rinsing in progress

Rinsing in progress...



⚠ These short operating instructions are not a replacement for the instructions for use. In the interests of safety, always read the safety information and warnings first.

### 31 - "Drip tray" symbol lights up



#### 32 - Remove the drip tray



## 33 - Empty the drip tray



34 - Empty the coffee grounds container



# 35 - Insert the drip tray



36 - Symbols flash 3x