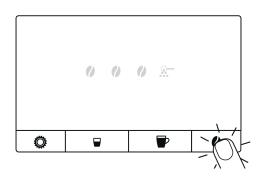

#### 2 - Press the "Programming Mode" button for approx. 3 sec

### 15 - Press the "Coffee strength" button