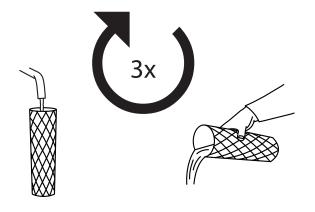

### 25 - Rinse out the water tank (fill and empty 3 times)

# 35 - Insert the drip tray

36 - Symbols flash 3x