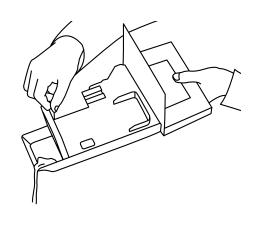

### 6 - Empty the drip tray

⚠ These short operating instructions are not a replacement for the instructions for use. In the interests of safety, always read the safety information and warnings first.

## 5 - Empty the coffee grounds container