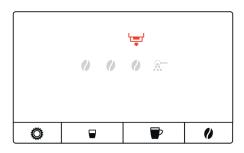

approx. 3 sec



#### 4 - Remove the drip tray



### 6 - Empty the drip tray





⚠ These short operating instructions are not a replacement for the instructions for use. In the interests of safety, always read the safety information and warnings first.

### 7 - Insert the drip tray



### 8 - "Water tank" symbol flashes



## 9 - Place the receptacle under the hot-water spout



#### 10 - Remove the water tank



### 11 - Empty water tank



# 12 - Dissolve JURA descaling tablets





⚠ These short operating instructions are not a replacement for the instructions for use. In the interests of safety, always read the safety information and warnings first.

#### 13 - Pour the solution into the water tank



### 15 - Press the "Coffee strength" button



# 17 - "Drip tray" symbol lights up



#### 14 - Insert the water tank



### 16 - Descaling in progress

Descaling in progress...

### 18 - Remove the drip tray





⚠ These short operating instructions are not a replacement for the instructions for use. In the interests of safety, always read the safety information and warnings first.

#### 19 - Empty the drip tray



### 21 - Insert the drip tray



#### 23 - Remove the water tank



### 20 - Empty the coffee grounds container



## 22 - "Water tank" symbol lights up



## 24 - Empty the water tank





⚠ These short operating instructions are not a replacement for the instructions for use. In the interests of safety, always read the safety information and warnings first.

### 25 - Rinse out the water tank (fill and empty 3 times)



#### 27 - Insert the water tank



29 -