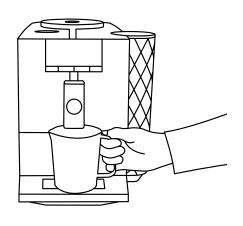

## 9 - Place the receptacle under the hot-water spout

### 28 - Place a receptacle under the hot-water spout

30 - Rinsing in progress

Rinsing in progress...

⚠ These short operating instructions are not a replacement for the instructions for use. In the interests of safety, always read the safety information and warnings first.