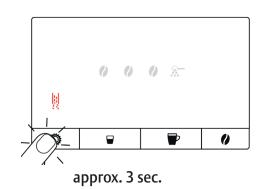

⚠ These short operating instructions are not a replacement for the instructions for use. In the interests of safety, always read the safety information and warnings first.

## 1 - "Descaling" symbol lights up



# 3 - "Drip tray" symbol lights up



## 5 - Empty the coffee grounds container



#### 2 - Press the "Programming Mode" button for approx. 3 sec



#### 4 - Remove the drip tray



### 6 - Empty the drip tray





⚠ These short operating instructions are not a replacement for the instructions for use. In the interests of safety, always read the safety information and warnings first.

### 7 - Insert the drip tray



### 8 - "Water tank" symbol flashes



## 9 - Place the receptacle under the hot-water spout



#### 10 - Remove the water tank



### 11 - Empty water tank



# 12 - Dissolve JURA descaling tablets





⚠ These short operating instructions are not a replacement for the instructions for use. In the interests of safety, always read the safety information and warnings first.

#### 13 - Pour the solution into the water tank



### 15 - Press the "Coffee strength" button



# 17 - "Drip tray" symbol lights up



#### 14 - Ins