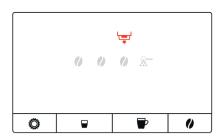

## 1 - "Descaling" symbol lights up

# 3 - "Drip tray" symbol lights up

## 5 - Empty the coffee grounds container