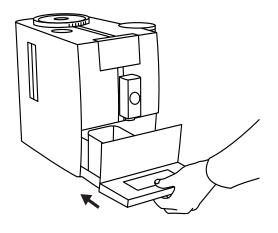

t-water spout



#### 10 - Remove the water tank



### 11 - Empty water tank



# 12 - Dissolve JURA descaling tablets





⚠ These short operating instructions are not a replacement for the instructions for use. In the interests of safety, always read the safety information and warnings first.

#### 13 - Pour the solution into the water tank



### 15 - Press the "Coffee strength" button



# 17 - "Drip tray" symbol lights up



#### 14 - Insert the water tank



### 16 - Descaling in progress

Descaling in progress...

### 18 - Remove the drip tray





⚠ These short operating instructions are not a replacement for the instructions for use. In the interests of safety, always read the safety information and warnings first.

#### 19 - Empty the drip tray



### 21 - Insert the drip tray



#### 23 - Remove the water tank



### 20 - Empty the coffee grounds container



## 22 - "Water tank" symbol lights up



## 24 - Empty the water tank





⚠ These short operating instructions are not a replacement for the instructions for use. In the interests of safety, always read the safety information and warnings first.

### 25 - Rinse out the water tank (fill and empty 3 times)



#### 27 - Insert the water tank



29 - Press the "Coffee strength" button



#### 26 - Fill the water tank



### 28 - Place a receptacle under the hot-water spout



30 - Rinsing in progress

Rinsing in progress...



⚠ These short operating instructions are not a replacement for the instructions for use. In the interests of safety, always read the safety information and warnings first.

### 31 - "Dri