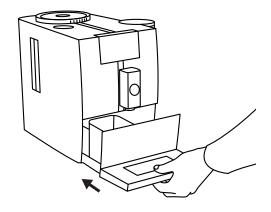

⚠ These short operating instructions are not a replacement for the instructions for use. In the interests of safety, always read the safety information and warnings first.

## 1 - "Descaling" symbol lights up



# 3 - "Drip tray" symbol lights up



## 5 - Empty the coffee grounds container



#### 2 - Press the "Programming Mode" button for approx. 3 sec



#### 4 - Remove the drip tray



### 6 - Empty the drip tray





⚠ These short operating instructions are not a replacement for the instructions for use. In the interests of safety, always read the safety information and warnings first.

### 7 - Insert the drip tray



### 8 - "Water tank" symbol flashes



## 9 - Place the receptacle under the hot-water spout



#### 10 - Remove the water tank



### 11 - Empty water tank



# 12 - Dissolve JURA descaling tablets





⚠ These short operating instructions are not a replacement for the instructions for use. In the interests of safety, always read the safety information and warnings first.

#### 13 - Pour the solution into the water tank



### 15 - Press the "Coffee strength" button



# 17 - "Drip tray" symbol lights up



#### 14 - Insert the water tank



### 16 - Descaling in progress

Descaling in progress...

### 18 - Remove the drip tray





⚠ These short operating instructions are not a replacement for the instructions for use. In the interests of safety, always read the safety information and