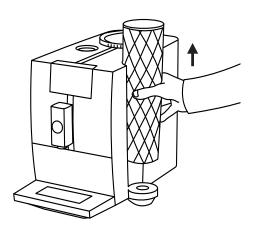

## 9 - Place the receptacle under the hot-water spout

### 28 - Place a receptacle under the hot-water spout

30 - Rinsing in progress

Rinsing in progress...

⚠ These short operating instructions are not a replacement for the instructions for use. In the interests of safety, always read the safety information and warnings first.