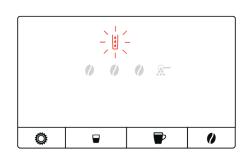

⚠ These short operating instructions are not a replacement for the instructions for use. In the interests of safety, always read the safety information and warnings first.

## 1 - "Descaling" symbol lights up



# 3 - "Drip tray" symbol lights up



## 5 - Empty the coffee grounds container



#### 2 - Press the "Programming Mode" button for approx. 3 sec



#### 4 - Remove the drip tray



### 6 - Empty the drip tray





⚠ These short operating instructions are not a replacement for the instructions for use. In the interests of safety, always read the safety information and warnings first.

### 7 - Insert the drip tray



### 8 - "Water tank" symbol flashes



## 9 - Place the receptacle under the hot-water spout



#### 10 - Remove the water tank



### 11 - Empty water tank



# 12 - Dissolve JURA descaling tablets





⚠ These short operating instructions are not a replacement for the instructions for use. In the interests of safety, always read the safety information and warnings first.

#### 13 - Pour the solution into the water tank



### 15 - Press the "Coffee strength" button



# 17 - "Drip tray" symbol lights up



#### 14 - Insert the water tank



### 16 - Descaling in progress

Descaling in progress...

### 18 - Remove the drip tray





⚠ These short operating instructions are not a replacement for the instructions for use. In the interests of safety, always read the safety information and warnings first.

#### 19 - Empty the dr