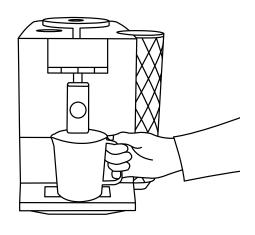

⚠ These short operating instructions are not a replacement for the instructions for use. In the interests of safety, always read the safety information and warnings first.

## 1 - "Descaling" symbol lights up



# 3 - "Drip tray" symbol lights up



## 5 - Empty the coffee grounds container



#### 2 - Press the "Programming Mode" button for approx. 3 sec



#### 4 - Remove the drip tray



### 6 - Empty the drip tray





⚠ These short operating instructions are not a replacement for the instructions for use. In the interests of safety, always read the safety information and warnings first.

### 7 - Insert the drip tray



### 8 - "Water tank" symbol flashes



## 9 - Place the receptacle under the hot-water spout



#### 10 - Remove the water tank



### 11 - Empty water tank



# 12 - Dissolve JURA descaling tablets





⚠ These short operating instructions are not a replacement for the instructions for use. In the interests of safety, always read the safety information and warnings first.

#### 13 - Pour the solution into the water tank



### 15 - Press the "Coffee strength" button



# 17 - "Drip tray" symbol lights up



#### 14 - Insert the water tank



### 16 - Descaling in progress

Descaling in progress...

### 18 - Remove the drip tray





⚠ These short operating instructions are not a replacement for the instructions for use. In the interests of safety, always read the safety information and warnings first.

#### 19 - Empty the drip tray



### 21 - Insert the drip tray



#### 23 - Rem