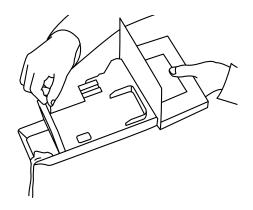

## 5 - Empty the coffee grounds container

### 20 - Empty the coffee grounds container