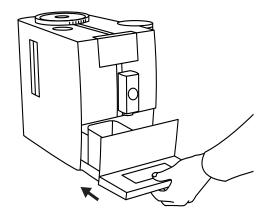

ymbol lights up



### 16 - Open the powder chute for ground coffee



## 17 - Insert a JURA cleaning tablet



### 18 - Close the powder chute





⚠ These short operating instructions are not a replacement for the instructions for use. In the interests of safety, always read the safety information and warnings first.

### 19 - Press the "Coffee strength" button



### 20 - Symbols light up



## 21 - Water flows out of the coffee spout



## 22 - "Drip tray" symbol lights up



## 23 - Remove the drip tray



## 24 - Empty the coffee grounds container





⚠ These short operating instructions are not a replacement for the instructions for use. In the interests of safety, always read the safety information and warnings first.

### 25 - Empty the drip tray



## 26 - Insert the drip tray



# 27 - Symbols flash 3x