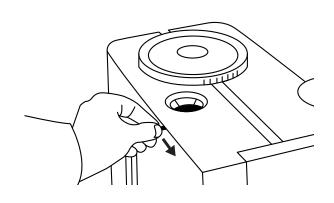

## 6 - "Drip tray" symbol lights up





⚠ These short operating instructions are not a replacement for the instructions for use. In the interests of safety, always read the safety information and warnings first.

### 7 - Remove the drip tray



## 9 - Empty the drip tray



## 11 - Place a receptacle under the coffee spout



### 8 - Empty the coffee grounds container



## 10 - Insert the drip tray



### 12 - Press the "Coffee strength" button





⚠ These short operating instructions are not a replacement for the instructions for use. In the interests of safety, always read the safety information and warnings first.

### 13 - Symbols light up



### 14 - Water flows out of the coffee spout



## 15 - "Ground coffee" symbol lights up



### 16 - Open the powder chute for ground coffee



## 17 - Insert a JURA cleaning tablet



### 18 - Close the powder chute





⚠ These short operating instructions are not a replacement for the instructions for use. In the interests of safety, always read the safety information and warnings first.

### 19 - Press the "Coffee strength" button



### 20 - Symbols light up



## 21 - Water flows out of the coffee spout



## 22 - "Drip tray" symbol lights up



## 23 - Remove the drip tray



## 24 - Empty the coffee grounds container





⚠ These short operating instructions are not a replacement for the instructions for use. In the interests of safety, always read the safety information and warnings first.

### 25 - Empty the drip tray



## 26 - Insert the drip tray



# 27 - Symbols flash 3x