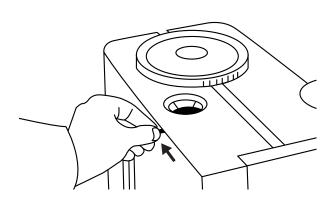

s are not a replacement for the instructions for use. In the interests of safety, always read the safety information and warnings first.

### 7 - Remove the drip tray



## 9 - Empty the drip tray



## 11 - Place a receptacle under the coffee spout



### 8 - Empty the coffee grounds container



## 10 - Insert the drip tray



### 12 - Press the "Coffee strength" button





⚠ These short operating instructions are not a replacement for the instructions for use. In the interests of safety, always read the safety information and warnings first.

### 13 - Symbols light up



### 14 - Water flows out of the coffee spout



## 15 - "Ground coffee" symbol lights up



### 16 - Open the powder chute for ground coffee



## 17 - Insert a JURA cleaning tablet



### 18 - Close the powder chute





⚠ These short operating instructions are not a replacement for the instructions for use. In the interests of safety, always read the safety information and warnings first.

### 19 - Press the "Coffee strength" button



### 20 - Symbols light up



## 21 - Water flows out of the coffee spout



## 22 - "Drip tray" symbol lights up



## 23 - Remove the drip tray



## 24 - Empty the coffee grounds container





⚠ These short operating instructions are not a replacement for the instructions for use. In the interests of safety, always read the safety information and warnings first.

### 25 - Empty the drip tray



## 26 - Insert the drip tray



# 27 - Symbols flash 3x