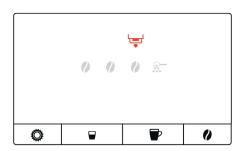

## 6 - "Drip tray" symbol lights up

⚠ These short operating instructions are not a replacement for the instructions for use. In the interests of safety, always read the safety information and warnings first.