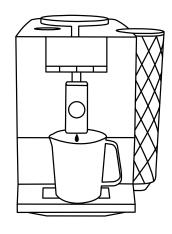

## 11 - Place a receptacle under the coffee spout

### 14 - Water flows out of the coffee spout