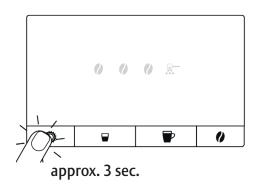

⚠ These short operating instructions are not a replacement for the instructions for use. In the interests of safety, always read the safety information and warnings first.

### 1 - "Cleaning" symbol lights up



#### 2 - Remove the water tank



### 3 - Fill the water tank



#### 4 - Insert the water tank



#### 5 - Press the "Programming Mode" button for approx. 3 sec



## 6 - "Drip tray" symbol lights up





⚠ These short operating instructions are not a replacement for the instructions for use. In the interests of safety, always read the safety information and warnings first.

### 7 - Remove the drip tray



## 9 - Empty the drip tray



## 11 - Place a receptacle under the coffee spout



### 8 - Empty the coffee grounds container



## 10 - Insert the drip tray



### 12 - Press the "Coffee strength" button





⚠ These short operating instructions are not a replacement for the instructions for use. In the interests of safety, always read the safety information and warnings first.

### 13 - Symbols light up



### 14 - Water flows out of the coffee spout



## 15 - "Ground coffee" symbol lights up



### 16 - Open the powder chute for ground coffee