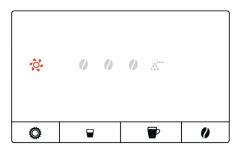

### 1 - "Cleaning" symbol lights up

### 13 - Symbols light up

## 15 - "Ground coffee" symbol lights up

### 20 - Symbols light up

# 27 - Symbols flash 3x