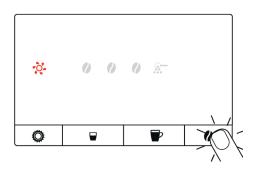

### 1 - "Cleaning" symbol lights up

## 6 - "Drip tray" symbol lights up

⚠ These short operating instructions are not a replacement for the instructions for use. In the interests of safety, always read the safety information and warnings first.