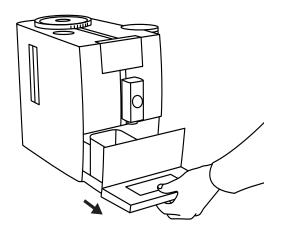

tton





⚠ These short operating instructions are not a replacement for the instructions for use. In the interests of safety, always read the safety information and warnings first.

### 13 - Symbols light up



### 14 - Water flows out of the coffee spout



## 15 - "Ground coffee" symbol lights up



### 16 - Open the powder chute for ground coffee



## 17 - Insert a JURA cleaning tablet



### 18 - Close the powder chute





⚠ These short operating instructions are not a replacement for the instructions for use. In the interests of safety, always read the safety information and warnings first.

### 19 - Press the "Coffee strength" button



### 20 - Symbols light up



## 21 - Water flows out of the coffee spout



## 22 - "Drip tray" symbol lights up



## 23 - Remove the drip tray



## 24 - Empty the coffee grounds container





⚠ These short operating instructions are not a replacement for the instructions for use. In the interests of safety, always read the safety information and warnings first.

### 25 - Empty the drip tray



## 26 - Insert the drip tray



# 27 - Symbols flash 3x