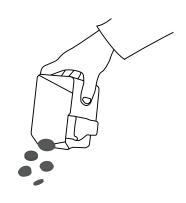

⚠ These short operating instructions are not a replacement for the instructions for use. In the interests of safety, always read the safety information and warnings first.

### 1 - "Cleaning" symbol lights up



#### 2 - Remove the water tank



### 3 - Fill the water tank



#### 4 - Insert the water tank



#### 5 - Press the "Programming Mode" button for approx. 3 sec



## 6 - "Drip tray" symbol lights up





⚠ These short operating instructions are not a replacement for the instructions for use. In the interests of safety, always read the safety information and warnings first.

### 7 - Remove the drip tray



## 9 - Empty the drip tray



## 11 - Place a receptacle under the coffee spout



### 8 - Empty the coffee grounds container



## 10 - Insert the drip tray



### 12 - Press the "Coffee strength" button





⚠ These short operating instructions are not a replacement for the instructions for use. In the interests of safety, always read the safety information and warnings first.

### 13 - Symbols light up



### 14 - Water flows out of the coffee spout



## 15 - "Ground coffee" symbol lights up



### 16 - Open the powder chute for ground coffee



## 17 - Insert a JURA cleaning tablet



### 18 - Close the powder chute





⚠ These short operating instructions are not a replacement for the instructions for use. In the interests of safety, always read the safety information and warnings first.

### 19 - Press the "Coffee strength" button



### 20 - Symbols light up



## 21 - Water flows out of the coffee spout