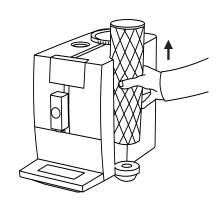

⚠ These short operating instructions are not a replacement for the instructions for use. In the interests of safety, always read the safety information and warnings first.

### 1 - "Cleaning" symbol lights up



#### 2 - Remove the water tank



### 3 - Fill the water tank



#### 4 - Insert the water tank



#### 5 - Press the "Programming Mode" button for approx. 3 sec



## 6 - "Drip tray" symbol lights up





⚠ These short operating instructions are not a replacement for the instructions for use. In the interests of safety, always read the safety information and warnings first.

### 7 - Remove the drip tray



## 9 - Empty the drip tray



## 11 - Place a receptacle under the coffee spout



### 8 - Empty the coffee grounds container



## 10 - Insert the drip tray



### 12 - Press the "Coffee strength" button





⚠ These short operating instructions are not a replacement for the instructions for use. In the interests of safety, always read the safety information and warnings first.

### 13 - Symbols light up



### 14 -