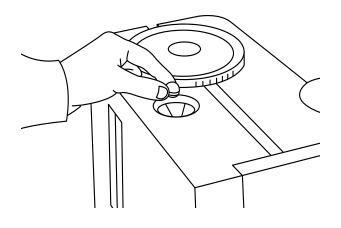

⚠ These short operating instructions are not a replacement for the instructions for use. In the interests of safety, always read the safety information and warnings first.

### 7 - Remove the drip tray



## 9 - Empty the drip tray



## 11 - Place a receptacle under the coffee spout



### 8 - Empty the coffee grounds container



## 10 - Insert the drip tray



### 12 - Press the "Coffee strength" button





⚠ These short operating instructions are not a replacement for the instructions for use. In the interests of safety, always read the safety information and warnings first.

### 13 - Symbols light up



### 14 - Water flows out of the coffee spout



## 15 - "Ground coffee" symbol lights up



### 16 - Open the powder chute for ground coffee



## 17 - Insert a JURA cleaning tablet



### 18 - Close the powder chute





⚠ These short operating instructions are not a replacement for the instructions for use. In the interests of safety, always read the safety information and warnings first.

### 19 - Press the "Coffee strength" button



### 20 - Symbols light up



## 21 - Water flows out of the coffee spout



## 22 - "Drip tray" symbol lights up



## 23 - Remove the drip tray



## 24 - Empty the coffee grounds container





⚠ These short operating instructions are not a replacement for the instructions for use. In the interests of safety, always read the safety information and warnings first.

### 25 - Empty the drip tray



## 26 - Insert the drip tray



# 27 - Symbols flash 3x