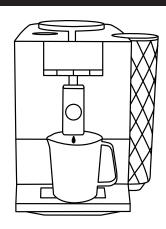

4 - Insert the water tank



#### 5 - Press the "Programming Mode" button for approx. 3 sec



## 6 - "Drip tray" symbol lights up





⚠ These short operating instructions are not a replacement for the instructions for use. In the interests of safety, always read the safety information and warnings first.

### 7 - Remove the drip tray



## 9 - Empty the drip tray



## 11 - Place a receptacle under the coffee spout



### 8 - Empty the coffee grounds container



## 10 - Insert the drip tray



### 12 - Press the "Coffee strength" button





⚠ These short operating instructions are not a replacement for the instructions for use. In the interests of safety, always read the safety information and warnings first.

### 13 - Symbols light up



### 14 - Water flows out of the coffee spout



## 15 - "Ground coffee" symbol lights up



### 16 - Open the powder chute for ground coffee



## 17 - Insert a JURA cleaning tablet



### 18 - Close the powder chute





⚠ These short operating instructions are not a replacement for the instructions for use. In the interests of safety, always read the safety information and warnings first.

### 19 - Press the "Coffee strength" button



### 20 - Symbols light up



## 21 - Water flows out of the coffee spout



## 22 - "Drip tray" symbol lights up



## 23 - Remove the drip tray



## 24 - Empty the coffee grounds container





⚠ These short operating instructions are not a replacement for the instructions for use. In the interests of safety, always read the safety information and warnings first.

### 25 - Empty the drip tray



##