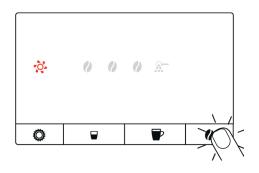

### 12 - Press the "Coffee strength" button

⚠ These short operating instructions are not a replacement for the instructions for use. In the interests of safety, always read the safety information and warnings first.

### 13 - Symbols light up