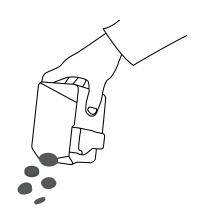

are not a replacement for the instructions for use. In the interests of safety, always read the safety information and warnings first.

### 13 - Symbols light up



### 14 - Water flows out of the coffee spout



## 15 - "Ground coffee" symbol lights up



### 16 - Open the powder chute for ground coffee



## 17 - Insert a JURA cleaning tablet



### 18 - Close the powder chute





⚠ These short operating instructions are not a replacement for the instructions for use. In the interests of safety, always read the safety information and warnings first.

### 19 - Press the "Coffee strength" button



### 20 - Symbols light up



## 21 - Water flows out of the coffee spout



## 22 - "Drip tray" symbol lights up



## 23 - Remove the drip tray



## 24 - Empty the coffee grounds container





⚠ These short operating instructions are not a replacement for the instructions for use. In the interests of safety, always read the safety information and warnings first.

### 25 - Empty the drip tray



## 26 - Insert the drip tray



# 27 - Symbols flash 3x