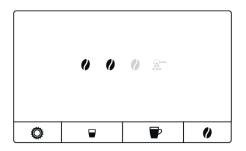

ater tank



### 3 - Fill the water tank



#### 4 - Insert the water tank



#### 5 - Press the "Programming Mode" button for approx. 3 sec



## 6 - "Drip tray" symbol lights up





⚠ These short operating instructions are not a replacement for the instructions for use. In the interests of safety, always read the safety information and warnings first.

### 7 - Remove the drip tray



## 9 - Empty the drip tray



## 11 - Place a receptacle under the coffee spout



### 8 - Empty the coffee grounds container



## 10 - Insert the drip tray



### 12 - Press the "Coffee strength" button





⚠ These short operating instructions are not a replacement for the instructions for use. In the interests of safety, always read the safety information and warnings first.

### 13 - Symbols light up



### 14 - Water flows out of the coffee spout



## 15 - "Ground coffee" symbol lights up



### 16 - Open the powder chute for ground coffee



## 17 - Insert a JURA cleaning tablet



### 18 - Close the powder chute





⚠ These short operating instructions are not a replacement for the instructions for use. In the interests of safety, always read the safety information and warnings first.

### 19 - Press the "Coffee strength" button



### 20 - Symbols light up



## 21 - Water flows out of the coffee spout



## 22 - "Drip tray" symbol lights up



## 23 - Remove the drip tray



## 24 - Empty the coffee grounds container





⚠ These short operating instructions are not a replacement for the instructions for use. In the interests of safety, always read the safety information and warn