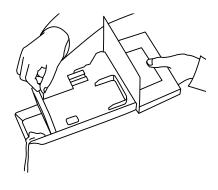

⚠ These short operating instructions are not a replacement for the instructions for use. In the interests of safety, always read the safety information and warnings first.

### 1 - "Cleaning" symbol lights up



#### 2 - Remove the water tank



### 3 - Fill the water tank



#### 4 - Insert the water tank



#### 5 - Press the "Programming Mode" button for approx. 3 sec



## 6 - "Drip tray" symbol lights up





⚠ These short operating instructions are not a replacement for the instructions for use. In the interests of safety, always read the safety information and warnings first.

### 7 - Remove the drip tray



## 9 - Empty the drip tray



## 11 - Place a receptacle under the coffee spout



### 8 - Empty the coffee grounds container



## 10 - Insert the drip tray



### 12 - Press the "Coffee strength" button





⚠ These short operating instructions are not a replacement for the instructions for use. In the interests of safety, always read the safety information and warnings first.

### 13 - Symbols light up



### 14 - Water flows out of the coffee spout



## 15 - "Ground coffee" symbol lights up



### 16 - Open the powder chute for ground coffee



## 17 - Insert a JURA cleaning tablet



### 18 - Close the powder chute





⚠ These short operating instructions are not a replacement for the instructions for use. In the interests of safety, always read the safety information and warnings first.

### 19 - Press the "C