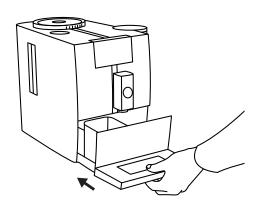

⚠ These short operating instructions are not a replacement for the instructions for use. In the interests of safety, always read the safety information and warnings first.

### 1 - "Cleaning" symbol lights up



#### 2 - Remove the water tank



### 3 - Fill the water tank



#### 4 - Insert the water tank



#### 5 - Press the "Programming Mode" button for approx. 3 sec



## 6 - "Drip tray" symbol lights up





⚠ These short operating instructions are not a replacement for the instructions for use. In the interests of safety, always read the safety information and warnings first.

### 7 - Remove the drip tray



## 9 - Empty the drip tray



## 11 - Place a receptacle under the coffee spout



### 8 - Empty the coffee grounds container



## 10 - Insert the drip tray



### 12 - Press the "Coffee strength" button





⚠ These short operating instructions are not a replacement for the instructions for use. In the interests of safety, always read the safety information and warnings first.

### 13 - Symbols light up



### 14 - Water flows out of the coffee spout



## 15 - "Ground coffee" symbol lights up



### 16 - Open the powder chute for ground coffee



## 17 - Insert a JURA cleaning tablet



### 18 - Close the powder chute





⚠ These short operating instructions are not a replacement for the instructions for use. In the interests of safety, always read the safety information and warnings first.

### 19 - Press the "Coffee strength" button



### 20 - Symbols light up



## 21 - Water flows out of the coffee spout



## 22 - "Drip tray" symbol li