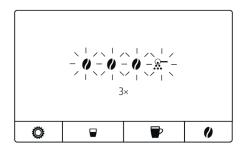

Open the powder chute for ground coffee



## 17 - Insert a JURA cleaning tablet



### 18 - Close the powder chute





⚠ These short operating instructions are not a replacement for the instructions for use. In the interests of safety, always read the safety information and warnings first.

### 19 - Press the "Coffee strength" button



### 20 - Symbols light up



## 21 - Water flows out of the coffee spout



## 22 - "Drip tray" symbol lights up



## 23 - Remove the drip tray



## 24 - Empty the coffee grounds container





⚠ These short operating instructions are not a replacement for the instructions for use. In the interests of safety, always read the safety information and warnings first.

### 25 - Empty the drip tray



## 26 - Insert the drip tray



# 27 - Symbols flash 3x