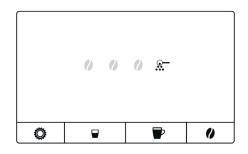

### 1 - "Cleaning" symbol lights up

### 13 - Symbols light up

## 15 - "Ground coffee" symbol lights up

### 20 - Symbols light up

# 27 - Symbols flash 3x