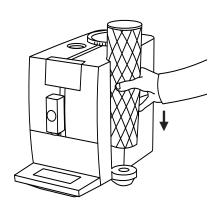

⚠ These short operating instructions are not a replacement for the instructions for use. In the interests of safety, always read the safety information and warnings first.

### 1 - "Cleaning" symbol lights up



#### 2 - Remove the water tank



### 3 - Fill the water tank



#### 4 - Insert the water tank



#### 5 - Press the "Programming Mode" button for approx. 3 sec



## 6 - "Drip tray" symbol lights up





⚠ These short operating instructions are not a replacement for the instructions for use. In the interests of safety, always read the safety information and warnings first.

### 7 - Remove the drip tray



## 9 - Empty the drip tray



## 11 - Place a receptacle under the coffee spout



### 8 - Empty the coffee grounds container



## 10 - Insert the drip tray



### 12 - Press the "Coffee strength" button





⚠ These short operating instructions are not a replacement for the instructions for use. In the interests of safety, always read the safety information and warnings first.

### 13 - Symbols light up



### 14 - Water flows out of the coffee spout



## 15 - "Ground coffee" sy