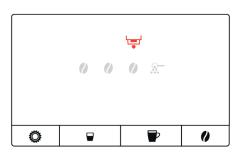

- Press the "Coffee strength" button





⚠ These short operating instructions are not a replacement for the instructions for use. In the interests of safety, always read the safety information and warnings first.

### 13 - Symbols light up



### 14 - Water flows out of the coffee spout



## 15 - "Ground coffee" symbol lights up



### 16 - Open the powder chute for ground coffee



## 17 - Insert a JURA cleaning tablet



### 18 - Close the powder chute





⚠ These short operating instructions are not a replacement for the instructions for use. In the interests of safety, always read the safety information and warnings first.

### 19 - Press the "Coffee strength" button



### 20 - Symbols light up



## 21 - Water flows out of the coffee spout



## 22 - "Drip tray" symbol lights up



## 23 - Remove the drip tray



## 24 - Empty the coffee grounds container





⚠ These short operating instructions are not a replacement for the instructions for use. In the interests of safety, always read the safety information and warnings first.

### 25 - Empty the drip tray



## 26 - Insert the drip tray



# 27 - Symbols flash 3x