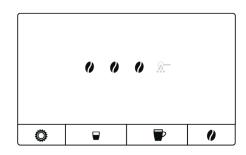

### 8 - Empty the coffee grounds container



## 10 - Insert the drip tray



### 12 - Press the "Coffee strength" button





⚠ These short operating instructions are not a replacement for the instructions for use. In the interests of safety, always read the safety information and warnings first.

### 13 - Symbols light up



### 14 - Water flows out of the coffee spout



## 15 - "Ground coffee" symbol lights up



### 16 - Open the powder chute for ground coffee



## 17 - Insert a JURA cleaning tablet



### 18 - Close the powder chute





⚠ These short operating instructions are not a replacement for the instructions for use. In the interests of safety, always read the safety information and warnings first.

### 19 - Press the "Coffee strength" button



### 20 - Symbols light up



## 21 - Water flows out of the coffee spout



## 22 - "Drip tray" symbol lights up



## 23 - Remove the drip tray



## 24 - Empty the coffee grounds container





⚠ These short operating instructions are not a replacement for the instructions for use. In the interests of safety, always read the safety information and warnings first.

### 25 - Empty the drip tray



## 26 - Insert the drip tray



# 27 - Symbols flash 3x