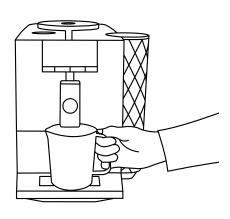

⚠ These short operating instructions are not a replacement for the instructions for use. In the interests of safety, always read the safety information and warnings first.

### 1 - "Cleaning" symbol lights up



#### 2 - Remove the water tank



### 3 - Fill the water tank



#### 4 - Insert the water tank



#### 5 - Press the "Programming Mode" button for approx. 3 sec



## 6 - "Drip tray" symbol lights up





⚠ These short operating instructions are not a replacement for the instructions for use. In the interests of safety, always read the safety information and warnings first.

### 7 - Remove the drip tray



## 9 - Empty the drip tray



## 11 - Place a receptacle under the coffee spout



### 8 - Empty the coffee grounds container



## 10 - Insert the drip tray



### 12 - Press the "Coffee strength" button





⚠ These short operating instructions are not a replacement for the instructions for use. In the interests of safety, always read the safety information and warnings first.

### 13 - Symbols light up



### 14 - Water flows out of the coffee spout



## 15 - "Ground coffee" symbol lights up



### 16 - Open the powder chute for ground coffee



## 17 - Insert a JURA cleaning tablet



### 18 - Close the powder chute





⚠ These short operating instructions are not a replacement for the instructions for use. In the interests of safety, always read the safety information and warnings first.

### 19 - Press the "Coffee strength" button



### 20 - Symbols light up